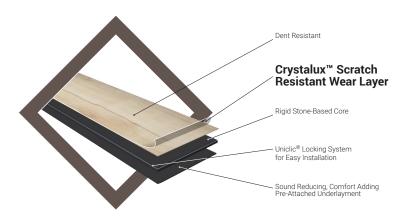

## **CrystaLux** Wearlayer

Just a reminder that one of the great features of our Everlife LVT is the CrystaLux<sup>™</sup> wearlayer.

## CrystaLux is the name of the wearlayer on each of our Everlife LVT offering.

Wearlayer is the top layer of Everlife LVT, which protects against everyday life—including scratches, spills, pet accidents, and sun damage.

**CrystaLux** is trademarked and owned by MSI, for exclusive use in Everlife.

Every Everlife product comes with **CrystaLux** wearlayer, and our sales people can feel confident in knowing that **CrystaLux** offers best-in-class wearlayer performance.

Thickness of the **CrystaLux** wear layer is expressed in "mil" unit of measure—not to be confused with millimeter, which is a metric unit of measure for thickness. For example Cyrus has 12mil **CrystaLux** wear layer, and the overall product is 5 millimeters thick.